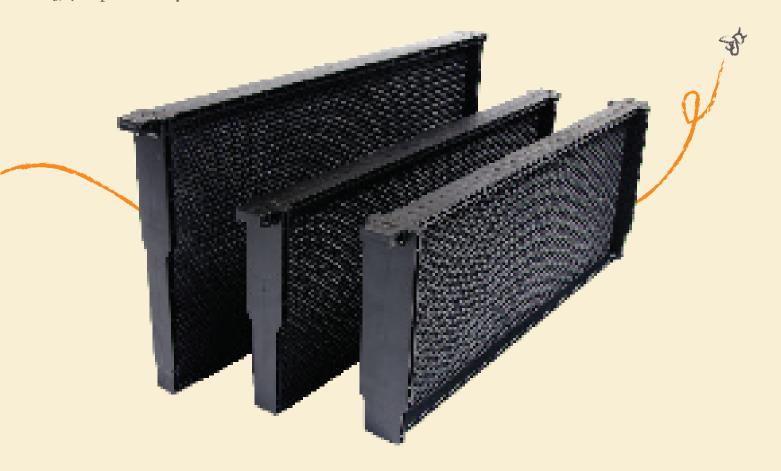

## Beetek Plastic Frame Range

Available in: Full Depth Hoffman 3/4 Depth Hoffman 3/4 Depth Manley

- 100% pure virgin food grade resin
- Highest quality plastic frames
- Redesigned lugs to give maximum strength
- Black frames shows larve easily
- Features (yearly) production date stamps
- Custom frame colours & branding available

The Beetek Plastic Frame range hs redesigned lugs to provide maximum strength. These evenly waxed coated frames are used and loved by the majority of New Zealand's Commercial Beekeepers, and Hobbyist alike.

Featuring redesigned lugs to give maximum strength. Made of robust, high quality, and durable plastic, ensures these frames last the test of time.

## **Product Information**

| Order Code / SKU | FRAPF                                   |
|------------------|-----------------------------------------|
| Description      | Beetek Full Depth Hoffman Plastic Frame |
| Material         | 100% Pure Virgin Food Grade Resin       |
| Top Bar Width    | 33mm                                    |
| Carton Quantity  | 54                                      |
| Pallet Quantity  | 864                                     |
| Order Code / SKU | FRAP3                                   |
| Description      | Beetek 3/4 Depth Plastic Hoffman Frame  |
| Material         | 100% Pure Virgin Food Grade Resin       |
| Top Bar Width    | 35mm                                    |
| Carton Quantity  | 75                                      |
| Pallet Quantity  | 1200                                    |
| Order Code / SKU | FRAPM                                   |
| Description      | Beetek 3/4 Depth Plastic Manley Frame   |
| Material         | 100% Pure Virgin Food Grade Resin       |
| Top Bar Width    | 35mm                                    |
| Carton Quantity  | 75                                      |
| Pallet Quantity  | 1200                                    |